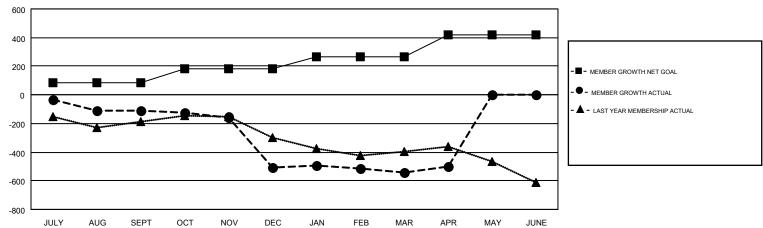

## GMT MONTHLY MEMBERSHIP PROGRESS REPORT

Results as of: 4/30/2019

Multiple District 14

**LOCATION: PENNSYLVANIA** 

GMT: CINDY GREGG

GMT CA 1

|               | Club          | 3         |               | Members               |                           |                         |                                                    |  |
|---------------|---------------|-----------|---------------|-----------------------|---------------------------|-------------------------|----------------------------------------------------|--|
|               | RESULTS FOR   | 2018-2019 |               | RESULTS FOR 2018-2019 |                           |                         |                                                    |  |
| QUARTER       | NEW CLUB GOAL | NEW CLUBS | DROPPED CLUBS | QUARTER               | MEMBER GROWTH NET<br>GOAL | MEMBER GROWTH<br>ACTUAL | DROPPED<br>MEMBERS ACTUAL<br>(including transfers) |  |
| JULY/AUG/SEPT | 6             | 1         | 8             | JULY/AUG/SEPT         | 84                        | 285                     | 360                                                |  |
| OCT/NOV/DEC   | 5             | 0         | 6             | OCT/NOV/DEC           | 100                       | 343                     | 706                                                |  |
| JAN/FEB/MAR   | 4             | 0         | 6             | JAN/FEB/MAR           | 82                        | 370                     | 353                                                |  |
| APR/MAY/JUNE  | 8             | 1         | 0             | APR/MAY/JUNE          | 151                       | 199                     | 140                                                |  |

## GOALS AND ACTUAL MEMBERS CUMULATIVE

| DROPPED CLUBS: 20  DROPPED MEMBERS |              | 365 CLUBS OF 699 ADDED 1 OR MORE<br>NEW MEMBERS | GENDER DISTRIBUTION           MALE         13,488 (73.29%)           FEMALE         4,915 (26.71%) |  |       |
|------------------------------------|--------------|-------------------------------------------------|----------------------------------------------------------------------------------------------------|--|-------|
| DECEASED                           | 274          | CLICK HERE FOR CUMULATIVE                       | TOTAL FAMILY UNIT MEMBERS                                                                          |  | 3,464 |
| CLUB CANCELLED OTHER               | 143<br>1,142 | MEMBERSHIP DATA                                 | FAMILY MEMBERS PAYING HALF 1,                                                                      |  | 1,787 |
| TOTAL                              | 1,559        |                                                 |                                                                                                    |  |       |