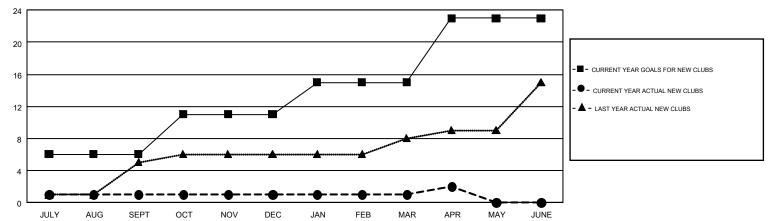

## GMT MONTHLY MEMBERSHIP PROGRESS REPORT

Results as of: 4/30/2019

Multiple District 14

**LOCATION: PENNSYLVANIA** 

GMT: CINDY GREGG

GMT CA 1

|               | Club          | 3         |               | Members               |                           |                         |                                                    |  |
|---------------|---------------|-----------|---------------|-----------------------|---------------------------|-------------------------|----------------------------------------------------|--|
|               | RESULTS FOR   | 2018-2019 |               | RESULTS FOR 2018-2019 |                           |                         |                                                    |  |
| QUARTER       | NEW CLUB GOAL | NEW CLUBS | DROPPED CLUBS | QUARTER               | MEMBER GROWTH NET<br>GOAL | MEMBER GROWTH<br>ACTUAL | DROPPED<br>MEMBERS ACTUAL<br>(including transfers) |  |
| JULY/AUG/SEPT | 6             | 1         | 8             | JULY/AUG/SEPT         | 84                        | 285                     | 360                                                |  |
| OCT/NOV/DEC   | 5             | 0         | 6             | OCT/NOV/DEC           | 100                       | 343                     | 706                                                |  |
| JAN/FEB/MAR   | 4             | 0         | 6             | JAN/FEB/MAR           | 82                        | 370                     | 353                                                |  |
| APR/MAY/JUNE  | 8             | 1         | 0             | APR/MAY/JUNE          | 151                       | 199                     | 140                                                |  |

## GOALS AND ACTUAL NEW CLUBS CUMULATIVE